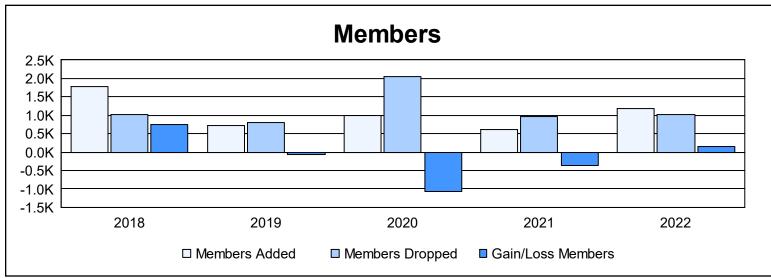

District 3233G1 As of June 2022 Cumulative

| Year      | New<br>Clubs | Dropped<br>Clubs | Gain/<br>Loss<br>Clubs | New<br>Members | Charter<br>Members | Reinstate<br>Members | Transfer<br>Members | Total<br>Member<br>Added | Total<br>Members<br>Dropped | Gain/<br>Loss<br>Members |
|-----------|--------------|------------------|------------------------|----------------|--------------------|----------------------|---------------------|--------------------------|-----------------------------|--------------------------|
| 2017-2018 | 11           | 4                | 7                      | 971            | 729                | 59                   | 13                  | 1,772                    | 1,025                       | 747                      |
| 2018-2019 | 8            | 4                | 4                      | 488            | 176                | 47                   | 14                  | 725                      | 790                         | -65                      |
| 2019-2020 | 92           | 7                | 85                     | 193            | 696                | 71                   | 22                  | 982                      | 2,064                       | -1,082                   |
| 2020-2021 | 7            | 20               | -13                    | 289            | 169                | 134                  | 8                   | 600                      | 976                         | -376                     |
| 2021-2022 | 22           | 27               | -5                     | 553            | 565                | 45                   | 14                  | 1,177                    | 1,028                       | 149                      |
| Average   | 28           | 12               | 16                     | 499            | 467                | 71                   | 14                  | 1,051                    | 1,177                       | -125                     |