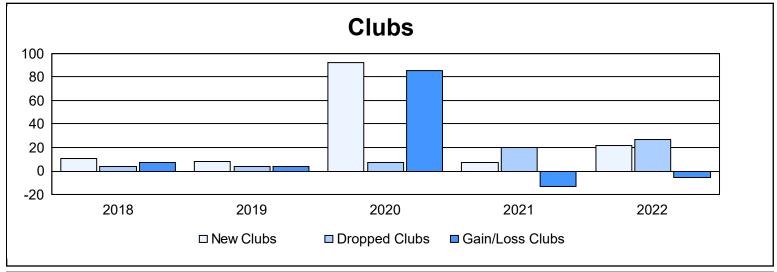

District 3233G1 As of June 2022 Cumulative

| Year      | New<br>Clubs | Dropped<br>Clubs | Gain/<br>Loss<br>Clubs | New<br>Members | Charter<br>Members | Reinstate<br>Members | Transfer<br>Members | Total<br>Member<br>Added | Total<br>Members<br>Dropped | Gain/<br>Loss<br>Members |
|-----------|--------------|------------------|------------------------|----------------|--------------------|----------------------|---------------------|--------------------------|-----------------------------|--------------------------|
| 2017-2018 | 11           | 4                | 7                      | 971            | 729                | 59                   | 13                  | 1,772                    | 1,025                       | 747                      |
| 2018-2019 | 8            | 4                | 4                      | 488            | 176                | 47                   | 14                  | 725                      | 790                         | -65                      |
| 2019-2020 | 92           | 7                | 85                     | 193            | 696                | 71                   | 22                  | 982                      | 2,064                       | -1,082                   |
| 2020-2021 | 7            | 20               | -13                    | 289            | 169                | 134                  | 8                   | 600                      | 976                         | -376                     |
| 2021-2022 | 22           | 27               | -5                     | 553            | 565                | 45                   | 14                  | 1,177                    | 1,028                       | 149                      |
| Average   | 28           | 12               | 16                     | 499            | 467                | 71                   | 14                  | 1,051                    | 1,177                       | -125                     |